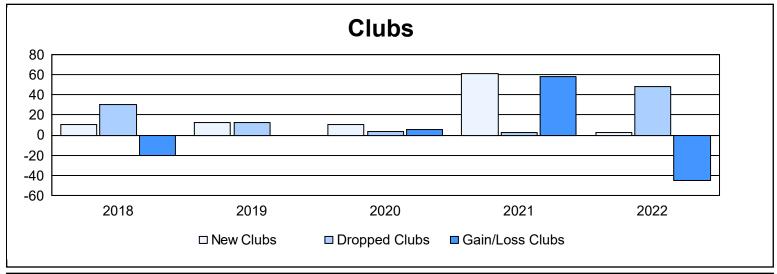

District 316 D As of June 2022 Cumulative

| Year      | New<br>Clubs | Dropped<br>Clubs | Gain/<br>Loss<br>Clubs | New<br>Members | Charter<br>Members | Reinstate<br>Members | Transfer<br>Members | Total<br>Member<br>Added | Total<br>Members<br>Dropped | Gain/<br>Loss<br>Members |
|-----------|--------------|------------------|------------------------|----------------|--------------------|----------------------|---------------------|--------------------------|-----------------------------|--------------------------|
| 2017-2018 | 10           | 30               | -20                    | 1,116          | 267                | 162                  | 10                  | 1,555                    | 2,618                       | -1,063                   |
| 2018-2019 | 12           | 12               | 0                      | 193            | 681                | 119                  | 390                 | 1,383                    | 1,831                       | -448                     |
| 2019-2020 | 10           | 4                | 6                      | 240            | 244                | 5                    | 85                  | 574                      | 1,653                       | -1,079                   |
| 2020-2021 | 61           | 3                | 58                     | 485            | 1,346              | 20                   | 3                   | 1,854                    | 778                         | 1,076                    |
| 2021-2022 | 3            | 48               | -45                    | 359            | 119                | 9                    | 19                  | 506                      | 1,801                       | -1,295                   |
| Average   | 19           | 19               | 0                      | 479            | 531                | 63                   | 101                 | 1,174                    | 1,736                       | -562                     |