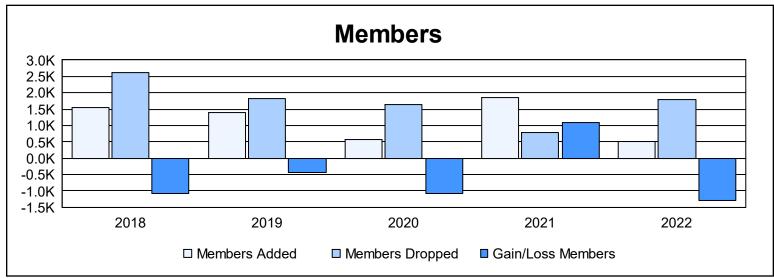

District 316 D As of June 2022 Cumulative

| Year      | New<br>Clubs | Dropped<br>Clubs | Gain/<br>Loss<br>Clubs | New<br>Members | Charter<br>Members | Reinstate<br>Members | Transfer<br>Members | Total<br>Member<br>Added | Total<br>Members<br>Dropped | Gain/<br>Loss<br>Members |
|-----------|--------------|------------------|------------------------|----------------|--------------------|----------------------|---------------------|--------------------------|-----------------------------|--------------------------|
| 2017-2018 | 10           | 30               | -20                    | 1,116          | 267                | 162                  | 10                  | 1,555                    | 2,618                       | -1,063                   |
| 2018-2019 | 12           | 12               | 0                      | 193            | 681                | 119                  | 390                 | 1,383                    | 1,831                       | -448                     |
| 2019-2020 | 10           | 4                | 6                      | 240            | 244                | 5                    | 85                  | 574                      | 1,653                       | -1,079                   |
| 2020-2021 | 61           | 3                | 58                     | 485            | 1,346              | 20                   | 3                   | 1,854                    | 778                         | 1,076                    |
| 2021-2022 | 3            | 48               | -45                    | 359            | 119                | 9                    | 19                  | 506                      | 1,801                       | -1,295                   |
| Average   | 19           | 19               | 0                      | 479            | 531                | 63                   | 101                 | 1,174                    | 1,736                       | -562                     |